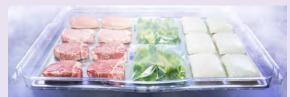

### Easy-to-Open Auto Drawers

Easy-to-Open Auto Drawer (Vegetable & Freezer Drawers). The drawer slides out effortlessly even if it's full of items and heavy.

#### **Easy Access Storage Drawers**