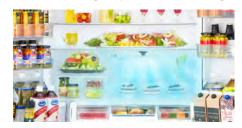

#### Sensor Cooling & Spot Powerful Cooling

With Sensor Cooling the lower 2 shelves can be set at approx. 2°C, which is lower than the regular refrigerator temperature. The sensor detects temperature changes and adjusts the cooling power to maintain the 2°C temperature in the right lower compartment.

Use Spot Powerful Cooling for quick cooling One-Touch Operation to save you time.