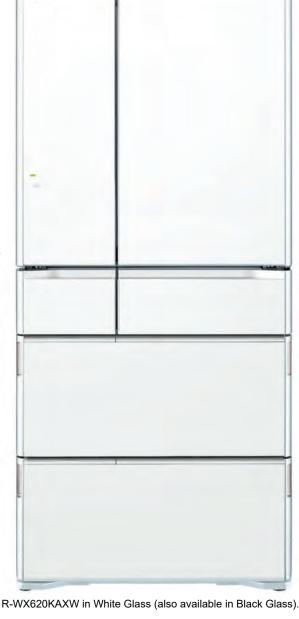

# R-WX620KA

615Ltr\* Black or White Glass finish INVERTER Refrigerator

Dimensions: 1,833(h) x 750(w) x 738 mm(d)