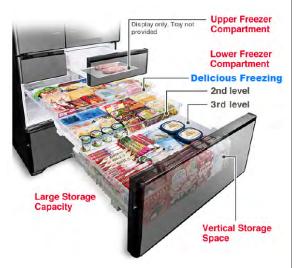

# **Delicious Freezing - Quick Freeze Drawer**

Delicious Freezing process reduces the time food takes to be frozen. Ice crystal formation is reduced and moisture retained.

- Delicious Freezing Quick Freeze Drawer
- Aero-Care Vege Compartment with Platinum Catalyst
- Hitachi Original Flexible Vacuum Insulation Panel for large capacity and energy saving performance
- Sensor Cooling & Spot Powerful Cooling
- Multiple storage compartments for Fresh and Frozen Foods
- Black or White Scratch-
- Resistant Tempered Glass
- Triple Power Deodorisation

### Easy-to-Open Auto Drawers

Easy-to-Open Auto Drawer (Vegetable & Freezer Drawers). The drawer slides out effortlessly even if it's full of items and heavy.