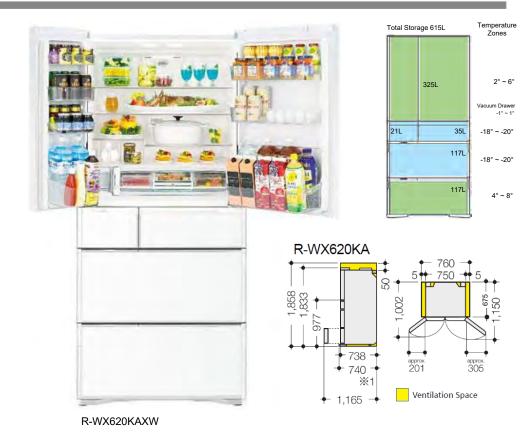

tion





Dimensions: 1,833(h) x 750(w) x 738 mm(d)







## Vacuum Compartment with Platinum Catalyst



Hitachi's uniquely designed Vacuum Compartment uses a vacuum pump to extract air and reduce oxygen to suppress oxidation, thus ensuring freshness of food while retaining its nutrients. Furthermore, the airtight structure of the compartment confines moisture inside, helping to prevent food dehydration. Seasoning is absorbed at a faster rate to assist in speedier food preparation.





#### **Platinum Catalyst**

Odour components from meat and fish are broken down by the Platinum Catalyst to generate carbon dioxide. The carbon dioxide dissolves in water on the surface of food items to make the surface weakly acidic, suppressing enzyme strength to minimize freshness loss



R-WX620KAXK



## On Glass Controls



Touch the MENU button and the control panel display appears on the door, so you can control settings without having to open the door.

### Easy-to-Open Auto Drawers



Easy-to-Open Auto Drawer (Vegetable & Freezer Drawers). The drawer slides out effortlessly even if it's full of items and heavy.

# **Delicious Freezing - Quick Freeze Drawer**



Delicious Freezing process reduces the time food takes to be frozen. Ice crystal formation is reduced and moisture retained.



### Vacuum Insulation Panel





Vacuum Insulation for maximised Efficiency

#### **Easy Access Storage Drawers**



#### **Platinum Catalyst's Freshness Preservation**



Ethylene gas released by vegetables can spoil their freshness. Platinum catalyst technology has the ability to decompose the e