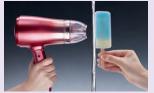

#### Sensor Cooling & Spot Powerful Cooling

With Sensor Cooling the lower 2 shelves can be set at approx. 2°C, which is lower than the regular refrigerator temperature. The sensor detects temperature changes and adjusts the cooling power to maintain the 2°C temperature in the right lower compartment.

Use Spot Powerful Cooling for quick cooling One-Touch Operation to save you time.