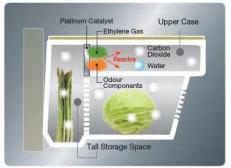

#### **Platinum Catalyst's Freshness Preservation**

Ethylene gas released by vegetables can spoil their freshness. Platinum catalyst technology has the ability to decompose the ethylene gas and convert it into carbon dioxide gas, delaying spoilage by making vegetables dormant to preserve freshness.

#### **Platinum Catalyst**

Odour components from meat and fish are broken down by the Platinum Catalyst to generate carbon dioxide. The carbon dioxide dissolves in water on the surface of food items to make the surface weakly acidic, suppressing enzyme strength to minimize freshness loss