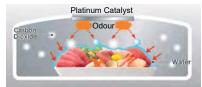

#### **Platinum Catalyst**

Odour components from meat and fish are broken down by the Platinum Catalyst to generate carbon dioxide. The carbon dioxide dissolves in water on the surface of food items to make the surface weakly acidic, suppressing enzyme strength to minimize freshness loss

#### **Platinum Catalyst's Freshness Preservation**

Ethylene gas released by vegetables can spoil their freshness. Platinum catalyst technology has the ability to decompose the ethylene gas and convert it into carbon dioxide gas, delaying spoilage by making vegetables dormant to preserve freshness.