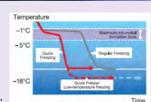

# **Delicious Freezing - Quick Freeze Drawer**

Delicious Freezing process reduces the time food takes to be frozen. Ice crystal formation is reduced and moisture retained.