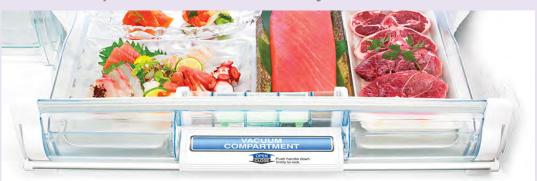

## Vacuum Compartment with Platinum Catalyst

Hitachi's uniquely designed Vacuum Compartment uses a vacuum pump to extract air and reduce oxygen to suppress oxidation, thus ensuring freshness of food while retaining its nutrients. Furthermore, the airtight structure of the compartment confines moisture inside, helping to prevent food dehydration. Seasoning is absorbed at a faster rate to assist in speedier food preparation.

#### **Platinum Catalyst**

Odour components from meat and fish are broken down by the Platinum Catalyst to generate carbon dioxide. The carbon dioxide dissolves in water on the surface of food items to make the surface weakly acidic, suppressing enzyme strength to minimize freshness loss