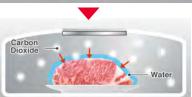

#### **Platinum Catalyst**

Odour components from meat and fish are broken down by the Platinum Catalyst to generate carbon dioxide. The carbon dioxide dissolves in water on the surface of food items to make the surface weakly acidic, suppressing enzyme strength to minimize freshness loss