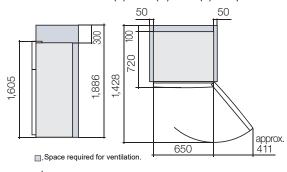

p> While also inhibiting the activity of any bacteria captured to provide a sterilizing effect. Combined properties of Activated Carbon, Zeolite and Manganese Oxide (catalyst), the filter greatly reduces the percentage of odors present over time.

Methyl Mercaptan, Ammonia, Acetaldehyde, imethylamine, Propanal, Hexanal and Acetic Acid

Tested by Hitachi

#### Vegetable Compartment

The vegetable compartment provides plenty of space to store large fruits and vegetables and to keep them fresh. Using Fresh Select in the Vegetable mode gives you even more storage space for neat organization.



#### Fresh Select

Vegetable Mode

The Select Lever lets you adjust the inside temperature by switching between the two modes.



Dairy/Meat Mode



#### Dimensions 1605(h) x 650(w) x 720(d) mm | 375L