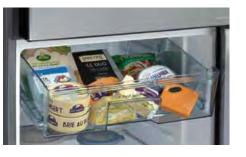

#### Vegetable Compartment

The vegetable compartment provides plenty of space to store large fruits and vegetables and to keep them fresh. Using Fresh Select in the Vegetable mode gives you even more storage space for neat organization.