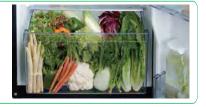

#### Vegetable Compartment

The vegetable compartment provides plenty of space to store large fruits and vegetables and to keep them fresh. Using Fresh Select in the Vegetable mode gives you even more storage space for neat organization.

#### Fresh Select

Vegetable Mode

The Select Lever lets you adjust the inside temperature by switching between the two modes.

Dairy/Meat Mode