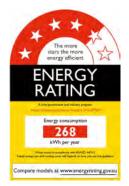

#### **Features**

- 375lt Capacity
- Top Mount Freezer
- INVERTER refrigerator
- Only 268kWh per year power consumption
- Warranty: 5 Year Parts & Labour Warranty (Additional 5 Years Parts Warranty on the Inverter Compressor)
- LED Lighting
- Tempered Glass Shelves
- Slide Out Chilled Case