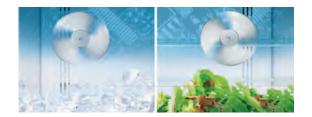

# INVERTER X Dual Fan Cooling

## Dual Fan Cooling – Dedicated Fans

With the high power Inverter Compressor and the dedicated fans for each of the compartments, it assures powerful refrigeration and exceptional energy saving at the same time.