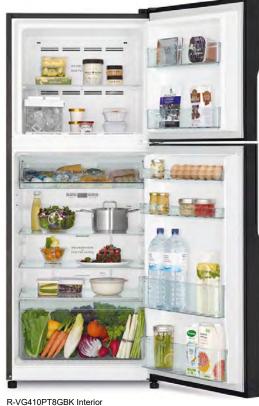

#### **Features**

- 375lt Capacity
- Top Mount Freezer
- INVERTER refrigerator
- Only 268kWh per year power consumption
- Warranty: 5 Year Parts & Labour Warranty (Additional 5 Years Parts Warranty on the Inverter Compressor)
- LED Lighting
- Tempered Glass Shelves
- Slide Out Chilled Case

- Dual Fan System to cool fridge & freezer
- Smooth Gliding Smart Vegetable Compartment
- Eco-Thermo Sensor (usage monitor)
- Triple Power Filter
- Mould proof Door Gasket
- No Frost
- CFC-Free
- HFC-Free
- Movable Twist Ice Tray
- Finishes: Black Glass and White Glass

#### Vegetable Compartment

The vegetable compartment provides plenty of space to store large fruits and vegetables and to keep them fresh. Using Fresh Select in the Vegetable mode gives you even more storage space for neat organization.