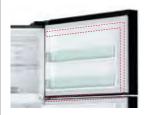

### Optimal High Humidity with the Moisture-Guard

Moisture-Guard on top ensures indirect cooling to maintain the optimum moisture level on the vegetables.