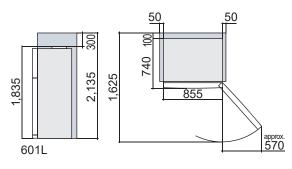

#### Fresh Select

The Select Lever lets you adjust the inside temperature by switching between the two modes.

Capacity: 601L

Freezer: 174L | Refrigerator: 427L Dimensions:

1,835(h) x 855(w) x 740(d) mm

Cabinet Depth (without Door): 640mm

Dimensions (mm) Space required for ventilation.