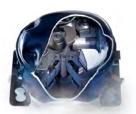

### **High Power Inverter Compressor**

Capable of providing exceptionally powerful cooling by generating a large volume of chilled air, as well as efficient low power cooling with microcomputer control.

Illustration purpose only. Compressor may differ in actual production.