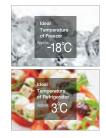

### **Dual Sensing Control**

Hitachi Refrigerators have two Eco Thermo Sensors, which detect any temperature changes separately to enable the ideal temperatures to be maintained in each of the compartments at all times. If a refrigerator has only one sensor, which is usually in the refrigerator compartment, temperature changes in the freezer due to various factors can't be detected and stored items won't be properly frozen. Having an additional sensor also in the freezer ensures that won't happen and every item that is stored in each compartment is kept in optimal condition.