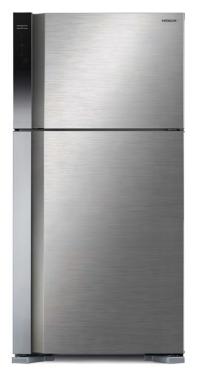

# R-V660PT7

601ItTop Mount Freezer INVERTER Refrigerator STYLISH DESIGN SERIES

#### Fresh Select

The Select Lever lets you adjust the inside temperature by switching between the two modes.

Capacity: 601L

Freezer: 174L | Refrigerator: 427L Dimensions:

1,835(h) x 855(w) x 740(d) mm

Cabinet Depth (without Door): 640mm