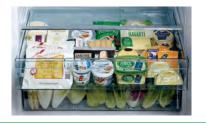

#### Double-Deck Storage

Flexible storage draw for Vegetables (approximately 5degC) and Meat or Cheese (Approximately 1degC).