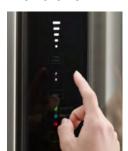

# Touch Screen Controller

Flat glass panel controls let you change the settings with a simple touch, and a wipe is all it takes to clean the tempered glass surface.

\*All display functions illuminated as an example. Actual display differs depending on the settings