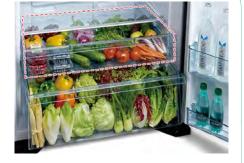

### Optimal High Humidity with the Moisture-Guard

Moisture-Guard on top ensures indirect cooling to maintain the optimum moisture level on the vegetables.