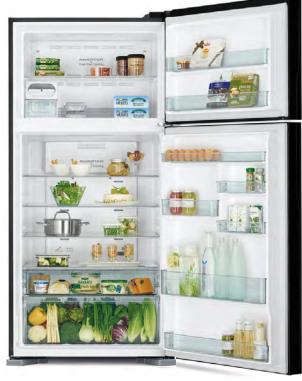

R-V660PT7BSL Interior

#### **Features**

- 601lt Capacity
- Top Mount Freezer
- INVERTER refrigerator
- Only 392kWh per year power consumption
- Warranty: 5 Year Parts & Labour Warranty (Additional 5 Years Parts Warranty on the Inverter Compressor)
- LED Lighting
- Tempered Glass Shelves

- Dual Fan Cooling to refridgerator & freezer
- Big Moisture Guard Vegetable Compartment
- Dual Sensing Control (Eco-Thermo Sensor)
- Nano Titanium Filter
- Mould proof Door Gasket
- No Frost
- CFC-Free
- HFC-Free
- Movable Twist Ice Tray
- Finishes: Brilliant Silver