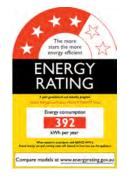

#### **Features**

- 601lt Capacity
- Top Mount Freezer
- INVERTER refrigerator
- Only 392kWh per year power consumption
- Warranty: 5 Year Parts & Labour Warranty (Additional 5 Years Parts Warranty on the Inverter Compressor)
- LED Lighting
- Tempered Glass Shelves