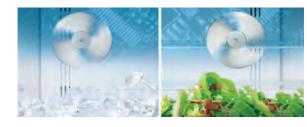

### **Dual Fan Cooling**

Dedicated fans for each of the Refrigerator and Freezer Compartments to provide optimal cooling in both compartments, something a single fan refrigerator cannot do.