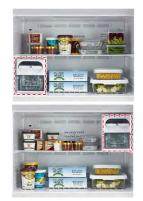

#### Double-Deck Storage

Flexible storage draw for Vegetables (approximately 5degC) and Meat or Cheese (Approximately 1degC).