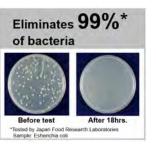

Anti-bacterial Agents

Nano technology provides a powerful anti-bacteria, anti mold and deodorizing effect

Shelf Storage

Three levels of shelving allows for convenient storage with ease of access.

Fresh Chill Care