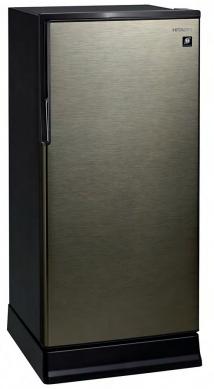

# R-190ET9

187It One Door Refrigerator with Ice Chiller Zone COMPACT DESIGN SERIES

## R-190ET9

R-190ET9PMR

### LED Lighting

Dimensions 1218(h) x 561(w) x 628(d) mm

187L (24L Chill Zone | 163.4 Refrigerator)

Refrigerator compartment features LED lighting that lasts a long time and consumes much less energy than conventional lamp.