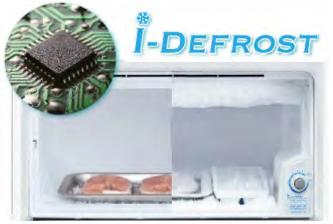

Simulation of i-DEFROST vs Non-Defrosted

#### Manual defrosting is inconvenient and messy.

Hitachi's i-DEFROST ensures minimum frosting automatically. Manual defrosting can be messy and inconvenient - requiring food to be removed, ice & frost to be scraped away and residual liquids mopped up.

R-190ET9BSL

R-190ET9BSL

DEFROST Hitachi's i-DEFROST defrosting cycle maintains the Freezer automatically.