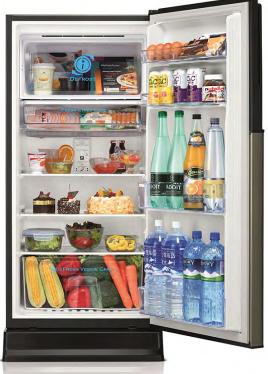

### Fresh Vegetable Compartment

The vegetable compartment provides plenty of space to store large fruits and vegetables and to keep them fresh.

Big door rack for maximum storage. Doors allow storage of up to four 2L bottle.

Anti-bacterial Agents

Nano technology provides a powerful anti-bacteria, anti mold and deodorizing effect

Shelf Storage

Three levels of shelving allows for convenient storage with ease of access.

Fresh Chill Care

Provides a low temperature compartment for rapidly cools drinks and keeps meat and fish fresh.