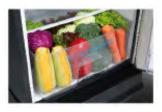

### Fresh Vegetable Compartment

The vegetable compartment provides plenty of space to store large fruits and vegetables and to keep them fresh.

Big door rack for maximum storage. Doors allow storage of up to four 2L bottle.