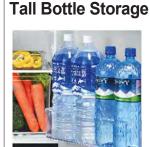

### Fresh Vegetable Compartment

The vegetable compartment provides plenty of space to store large fruits and vegetables and to keep them fresh.

Big door rack for maximum storage. Doors allow storage of up to four 2L bottle.