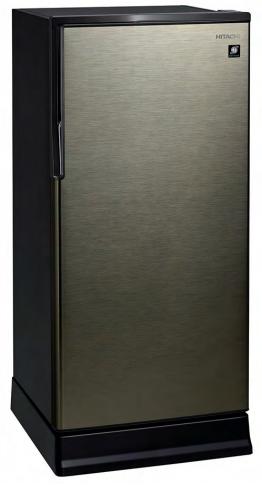

# R-190ET9

187It One Door Refrigerator with Ice Chiller Zone COMPACT DESIGN SERIES

## R-190ET9

R-190ET9PMR

### LED Lighting

Dimensions 1218(h) x 561(w) x 628(d) mm

187L (24L Chill Zone | 163.4 Refrigerator)

Refrigerator compartment features LED lighting that lasts a long time and consumes much less energy than conventional lamp.