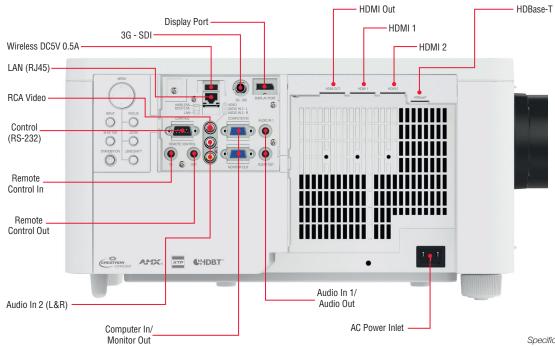

| Network Features                    | Wireless Capability(Option), Present via Live Viewer Software<br>(Windows/Mac), Multi Projector, Moderator Control Mode,<br>Projector Quick Connection (iOS / Android app), Projector<br>Monitoring and Control from a Remote Location, E-mail Alerts                                                                                                                                    |
|-------------------------------------|------------------------------------------------------------------------------------------------------------------------------------------------------------------------------------------------------------------------------------------------------------------------------------------------------------------------------------------------------------------------------------------|
| Security Features                   | Password/Myscreen Password, Pin Lock, Key Lock                                                                                                                                                                                                                                                                                                                                           |
| Supported Languages                 | 34 Languages (English, French, German, Spanish, Italian,<br>Norwegian, Dutch, Japanese, Portuguese, Simplified Chinese,<br>Traditional Chinese, Korean, Swedish, Russian, Finnish, Polish,<br>Turkish, Arabian, Persian, Czech, Danish, Hungarian, Romanian,<br>Slovenian, Croatian, Greek, Lithuanian, Estonian, Latvian, Thai,<br>Portuguese (Brazil), Indonesian, Vietnamese, Hebrew) |
| Digital Input                       | HDMI x 2 (HDCP 2.2 compliant) HDBaseT x 1 3G SDI x1<br>Display Port x 1                                                                                                                                                                                                                                                                                                                  |
| Analogue Input                      | 15 pin Mini D-Sub x 1, BNC x 1                                                                                                                                                                                                                                                                                                                                                           |
| Video Output                        | 15 pin Mini D-Sub x 1, HDMI x 1 (HDCP 2.2 compliant)                                                                                                                                                                                                                                                                                                                                     |
| Audio Input                         | 3.5mm Stereo Mini Jack x 1, RCA Jack (L/R) x 1                                                                                                                                                                                                                                                                                                                                           |
| Audio Output                        | 3.5mm Stereo Mini Jack x 1                                                                                                                                                                                                                                                                                                                                                               |
| RS-232C Control                     | 1 x 9-pin D-Sub                                                                                                                                                                                                                                                                                                                                                                          |
| Wireless LAN                        | USB-WL-5G wireless adaptor (optional)                                                                                                                                                                                                                                                                                                                                                    |
| Wired LAN                           | RJ45 connector x 1                                                                                                                                                                                                                                                                                                                                                                       |
| USB Type-A                          | USB Type A x 1 (wireless adapter)                                                                                                                                                                                                                                                                                                                                                        |
| Wired Remote Input / Output         | 3.5mm Stereo Mini Jack x 1 (input) /<br>3.5mm Stereo Mini Jack x 1 (output)                                                                                                                                                                                                                                                                                                              |
| Power Supply                        | AC 100V - 120V / AC 220V - 240V (50/60Hz)                                                                                                                                                                                                                                                                                                                                                |
| <b>Operating Power Consumption</b>  | 560W                                                                                                                                                                                                                                                                                                                                                                                     |
| Standby Power Consumption           | Less than 0.5W                                                                                                                                                                                                                                                                                                                                                                           |
| Weight                              | 18.2Kg                                                                                                                                                                                                                                                                                                                                                                                   |
| Dimensions (W x H x D)              | 582 x 215 x 431mm                                                                                                                                                                                                                                                                                                                                                                        |
| Noise                               | 34dB (Normal), 26dB (Whisper)                                                                                                                                                                                                                                                                                                                                                            |
| Filter Life (Hours)                 | 20,000 Hours                                                                                                                                                                                                                                                                                                                                                                             |
| Certification                       | CE Marking, EN61000-3-2, EN61000-3-3, EN55032<br>(Class A), EN55035 (EMC Directive), EN60950-1<br>(Low Voltage Directive), WEEE/ROHS compliant                                                                                                                                                                                                                                           |
| Computer                            | IBM Compatible VGA, SVGA, XGA,WXGA, WXGA+, SXGA,<br>SXGA+, UXGA, WUXGA                                                                                                                                                                                                                                                                                                                   |
| Video                               | 525i (480i), 525p (480p), 625i (576i), 625p (576p)<br>1125i (1080i@50/60), 1125p(1080p@50/60),<br>4K (3840x2160@30 4:4:4, Compressed)                                                                                                                                                                                                                                                    |
| Supplied Accessories                | Power Cable (1.8m), Computer Cable (2m), Remote Control<br>Unit x1,Concise User Manual x1, Security Label x1, Lens<br>Hole Cover x1, Cable Tie (large x1, medium x3), AA Batteries<br>x2, Terminal Cover x 2, Warranty card x1, QC Pass Label x1                                                                                                                                         |
| Optional Accessories                | Lenses FL-720, USL-701, FL-701, SL-712, ML-713,<br>LL-704, UL-705, USB wireless adaptor USB-WL-5G                                                                                                                                                                                                                                                                                        |
| Remote Control                      | HL02806                                                                                                                                                                                                                                                                                                                                                                                  |
| Filter                              | TBC                                                                                                                                                                                                                                                                                                                                                                                      |
| Projector/ Light source<br>Warranty | 10,000 hours / 5 years (whichever comes first) (for<br>extended warranties please contact your local dealer)                                                                                                                                                                                                                                                                             |