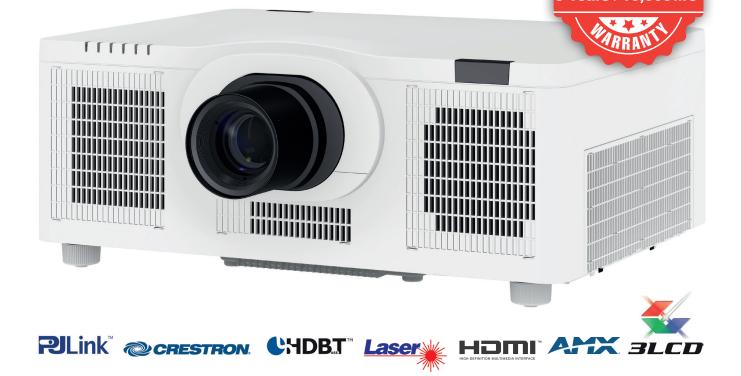

## MPWU8801W Introducing Our Very Latest Laser 3LCD Projector

## Introducing our latest 3LCD MPWU8801W projector which combines all our technical expertise with our market knowledge.

This new powerful 3LCD laser, WUXGA projector, is brought to market with our strongest 2,500,000:1 contrast ratio to date. The MPWU8801W offers up to 8000 ANSI Im, making it a perfect model for integrating into applications such as museums, retail and large conference rooms. With seven optional lenses to choose from and set-up for blending and warping make it easier when using the software tool that includes colour uniformity adjustment which makes it ideal for multi projector installations.

## **Key Features:**

| WUXGA 1920 x 1200 resolution                         |  |
|------------------------------------------------------|--|
| 8,000 ANSI lumens white / colour output              |  |
| 2,500,000:1 contrast ratio                           |  |
| Images up to 600" diagonal                           |  |
| 7 optional lenses                                    |  |
| Motorised Lens Shift, HD Base T and HDMI Out         |  |
| Blending and warping with NEW software tool          |  |
| 10,000 hrs / 5 year warranty (whichever comes first) |  |