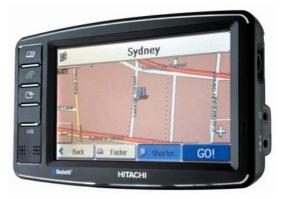

## MMP-501 5" GPS with Bluetooth

- Full 16:9 Screen
- Fixed Speed Camera Alerts
- Anti-Glare Screen
- MPEG-4, MP3 Playback Function
- Map Database with over 350,000 Points of Interest (POI)
- Touch-Screen Display
- Voice-Guided Directions
- Detour Memory
- Day/Night Mode
- Global Position System (GPS) Information
- Bluetooth (**MMP-501** only)
- Calculate Distance to Destination
- Speed Warning
- Memory Card Slot (SD or MMC)

#### MMP-501 RRP: \$999