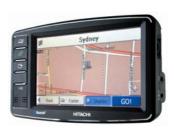

## MMP-501 5" GPS with Bluetooth

- Full 16:9 Screen
- Fixed Speed Camera Alerts
- Anti-Glare Screen
- MPEG-4, MP3 Playback Function
- Map Database with over 350,000 Points of Interest (POI)
- Touch-Screen Display
- Voice-Guided Directions
- Detour Memory
- Day/Night Mode
- Global Position System (GPS) Information
- Bluetooth (**MMP-501** only)
- Calculate Distance to Destination
- Speed Warning
- Memory Card Slot (SD or MMC)

#### MMP-501 RRP: \$999