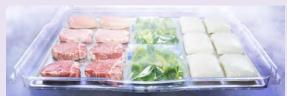

### **Delicious Freezing Quick Freeze Drawer**

R-WX670RAXW

**Delicious Freezing** process reduces the time food takes to be frozen. Ice crystal formation is reduced and moisture retained.