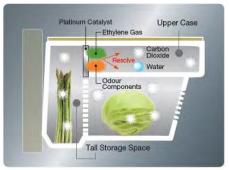

#### **Platinum Catalyst**

Odour components from meat and fish are broken down by the Platinum Catalyst to generate carbon dioxide. The carbon dioxide dissolves in water on the surface of food items to make the surface weakly acidic, suppressing enzyme strength to minimize freshness loss

#### **Platinum Catalyst's Freshness Preservation**

Ethylene gas released by vegetables can spoil their freshness. Platinum catalyst technology has the ability to decompose the ethylene gas and convert it into carbon dioxide gas, delaying spoilage by making vegetables dormant to preserve freshness.