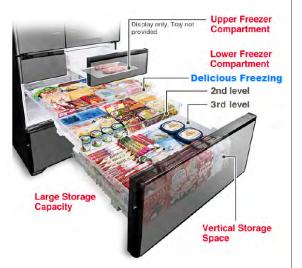

#### Features

- 670ltr Capacity
- Multi Drawer French Door **INVERTER** refrigerator
- Only 420kWh per year power consumption
- Warranty: 5 Year Parts & **Labour Warranty** (Additional 5 Years Parts Warranty on the Inverter Compressor)
- Vacuum Compartment with Platinum Catalyst
- Auto Open Drawers (Lower Freezer Compartment and Vegetable Compartment) • Auto Ice Maker
- On Glass Controls
- **Energy Saving Mode**

- Delicious Freezing Quick Freeze Drawer
- Aero-Care Vege Compartment with Platinum Catalyst
- Hitachi Original Flexible Vacuum Insulation Panel for large capacity and energy saving performance
- Sensor Cooling & Spot Powerful Cooling
- Multiple storage compartments for Fresh and Frozen Foods
- Black or White Scratch-Resistant Tempered Glass
- Triple Power Deodorisation

#### Easy-to-Open **Auto Drawers**

Easy-to-Open Auto Drawer (Vegetable & Freezer Drawers). The drawer slides out effortlessly even if it's full of items and heavy.

### **Delicious Freezing Quick Freeze Drawer**

R-WX670RAXW

**Delicious Freezing** process reduces the time food takes to be frozen. Ice crystal formation is reduced and moisture retained.

#### **Easy Access Storage Drawers**