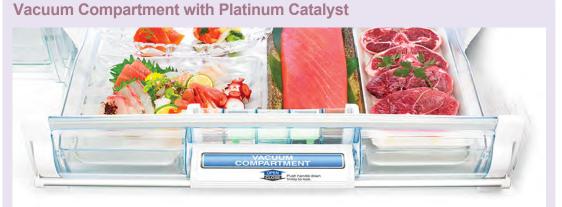

Dimensions:1,833(h) x 825(w) x 728 (d) mm

Hitachi's uniquely designed Vacuum Compartment uses a vacuum pump to extract air and reduce oxygen to suppress oxidation, thus ensuring freshness of food while retaining its nutrients. Furthermore, the airtight structure of the compartment confines moisture inside, helping to prevent food dehydration. Seasoning is absorbed at a faster rate to assist in speedier food preparation.