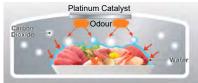

#### **Platinum Catalyst**

Odour components from meat and fish are broken down by the Platinum Catalyst to generate carbon dioxide. The carbon dioxide dissolves in water on the surface of food items to make the surface weakly acidic, suppressing enzyme strength to minimize freshness loss