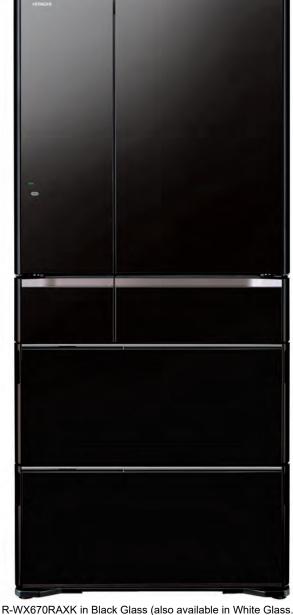

# R-WX670RA

670Ltr Black Glass and White Glass finish INVERTER Refrigerator

Dimensions:1,833(h) x 825(w) x 728 (d) mm

Hitachi's uniquely designed Vacuum Compartment uses a vacuum pump to extract air and reduce oxygen to suppress oxidation, thus ensuring freshness of food while retaining its nutrients. Furthermore, the airtight structure of the compartment confines moisture inside, helping to prevent food dehydration. Seasoning is absorbed at a faster rate to assist in speedier food preparation.