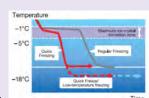

### **Delicious Freezing Quick Freeze Drawer**

R-WX670RAXW

**Delicious Freezing** process reduces the time food takes to be frozen. Ice crystal formation is reduced and moisture retained.