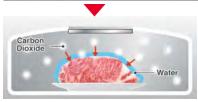

#### **Platinum Catalyst**

Odour components from meat and fish are broken down by the Platinum Catalyst to generate carbon dioxide. The carbon dioxide dissolves in water on the surface of food items to make the surface weakly acidic, suppressing enzyme strength to minimize freshness loss