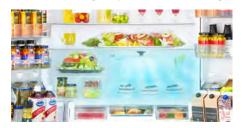

#### Sensor Cooling & Spot Powerful Cooling

With Sensor Cooling the lower 2 shelves can be set at approx. 2°C, which is lower than the regular refrigerator temperature. The sensor detects temperature changes and adjusts the cooling power to maintain the 2°C temperature in the right lower compartment.

Use Spot Powerful Cooling for quick cooling One-Touch Operation to save you time.