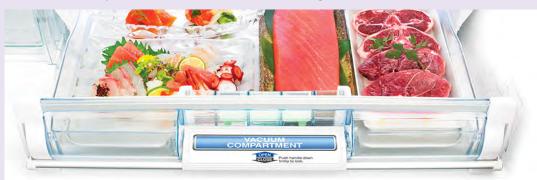

Dimensions:1,833(h) x 825(w) x 728 (d) mm

Hitachi's uniquely designed Vacuum Compartment uses a vacuum pump to extract air and reduce oxygen to suppress oxidation, thus ensuring freshness of food while retaining its nutrients. Furthermore, the airtight structure of the compartment confines moisture inside, helping to prevent food dehydration. Seasoning is absorbed at a faster rate to assist in speedier food preparation.

#### **Easy Access Storage Drawers**