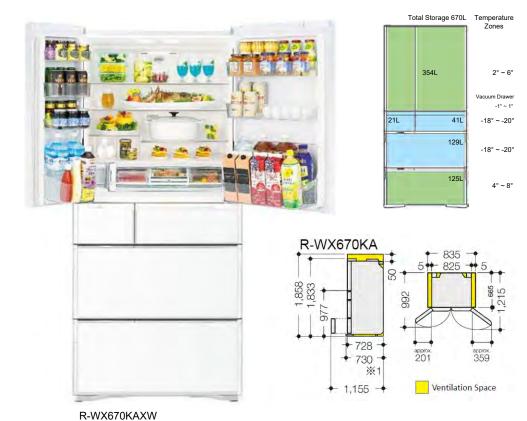

Dimensions:1,833(h) x 825(w) x 728 (d) mm

Hitachi's uniquely designed Vacuum Compartment uses a vacuum pump to extract air and reduce oxygen to suppress oxidation, thus ensuring freshness of food while retaining its nutrients. Furthermore, the airtight structure of the compartment confines moisture inside, helping to prevent food dehydration. Seasoning is absorbed at a faster rate to assist in speedier food preparation.