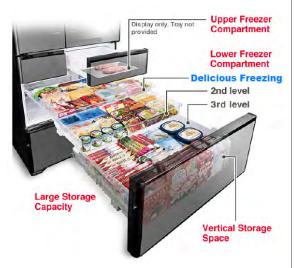

## **Delicious Freezing Quick Freeze Drawer**

**Delicious Freezing** process reduces the time food takes to be frozen. Ice crystal formation is reduced and moisture retained.

#### **Easy Access Storage Drawers**