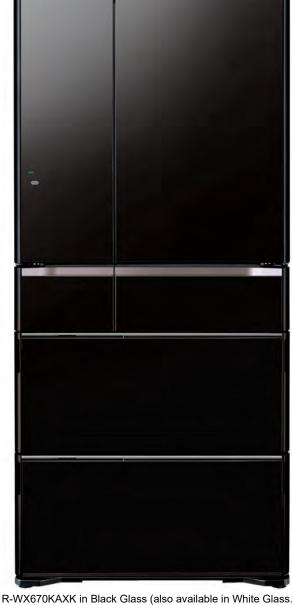

# R-WX670KA

670Ltr\* Black Glass and White Glass finish INVERTER Refrigerator

- Delicious Freezing Quick Freeze Drawer
- Aero-Care Vege Compartment with Platinum Catalyst
- Hitachi Original Flexible Vacuum Insulation Panel for large capacity and energy saving performance
- Sensor Cooling & Spot Powerful Cooling
- Multiple storage compartments for Fresh and Frozen Foods
- Black or White Scratch-**Resistant Tempered Glass**
- Triple Power Deodorisation