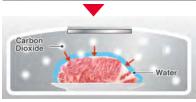

**Platinum Catalyst** 

Odour components from meat and fish are broken down by the Platinum Catalyst to generate carbon dioxide. The carbon dioxide dissolves in water on the surface of food items to make the surface weakly acidic, suppressing enzyme strength to minimize freshness loss