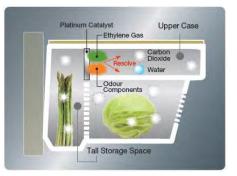

**Platinum Catalyst** 

Odour components from meat and fish are broken down by the Platinum Catalyst to generate carbon dioxide. The carbon dioxide dissolves in water on the surface of food items to make the surface weakly acidic, suppressing enzyme strength to minimize freshness loss

#### **Platinum Catalyst's Freshness Preservation**

Ethylene gas released by vegetables can spoil their freshness. Platinum catalyst technology has the ability to decompose the ethylene gas and convert it into carbon dioxide gas, delaying spoilage by making vegetables dormant to preserve freshness.