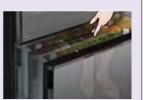

## On Glass **Controls**

Touch the MENU button and the control panel display appears on the door, so you can control settings without having to open the door.