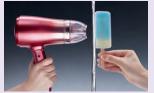

## **Delicious Freezing Quick Freeze Drawer**

**Delicious Freezing** process reduces the time food takes to be frozen. Ice crystal formation is reduced and moisture retained.