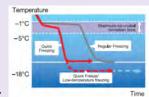

## **Delicious Freezing Quick Freeze Drawer**

**Delicious Freezing** process reduces the time food takes to be frozen. Ice crystal formation is reduced and moisture retained.