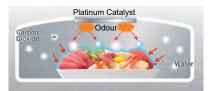

**Platinum Catalyst** 

Odour components from meat and fish are broken down by the Platinum Catalyst to generate carbon dioxide. The carbon dioxide dissolves in water on the surface of food items to make the surface weakly acidic, suppressing enzyme strength to minimize freshness loss

#### **Platinum Catalyst's Freshness Preservation**

Ethylene gas released by vegetables can spoil their freshness. Platinum catalyst technology has the ability to decompose the ethylene gas and convert it into carbon dioxide gas, delaying spoilage by making vegetables dormant to preserve freshness.