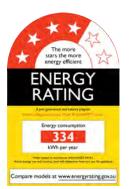

#### **Features**

- 443lt Capacity
- Top Mount Freezer
- Selectable Zone
- INVERTER refrigerator
- Only 334kWh per year power consumption
- Warranty: 5 Year Parts & Labour Warranty (Additional 5 Years Parts Warranty on the Inverter Compressor)
- LED Lighting
- Tempered Glass Shelves