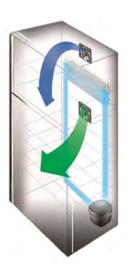

## **Dual Fan Cooling**— **Dedicated Fans**

With the high power Inverter Compressor and the dedicated fans for each of the compartments, it assures powerful refrigeration and exceptional energy saving at the same time.