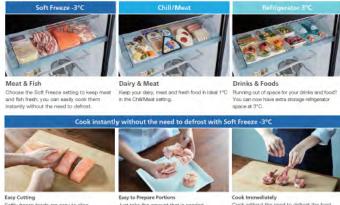

### Selectable Zone

### **Dual Sensing Control**

Hitachi Refrigerators have two Eco Thermo Sensors, which detect any temperature changes separately to enable the ideal temperatures to be maintained in each of the compartments at all times. If a refrigerator has only one sensor, which is usually in the refrigerator compartment, temperature changes in the freezer due to various factors can't be detected and stored items won't be properly frozen. Having an additional sensor also in the freezer ensures that won't happen and every item that is stored in each compartment is kept in ideal condition.