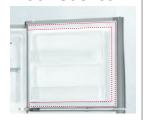

Hitachi Refrigerators have two Eco Thermo Sensors, which detect any temperature changes separately to enable the ideal temperatures to be maintained in each of the compartments at all times. If a refrigerator has only one sensor, which is usually in the refrigerator compartment, temperature changes in the freezer due to various factors can't be detected and stored items won't be properly frozen. Having an additional sensor also in the freezer ensures that won't happen and every item that is stored in each compartment is kept in ideal condition.









R-VX480PT9BBK

Movable

**Twist Ice Tray** 

R-VX480PT9BSL

**Bright, Energy** 

Saving LED Light



Refrigerator features LED lighting that lasts a long time and consumes less energy than conventional lamp.

**Mould proof Door Gasket** 



Thanks to Hitachi's mould-proofing treatment, the door gasket can be cleaned easily.

**Tempered Glass Shelves** 



Scratch-proof and heatresistant, the tempered glass shelves can even hold up to 100kg\* each.

**Powerful Deodorisation** 



**Triple Power Filter** Triple Power Filter removes odour components\*1 and

removes bacteria 99%.\*2



You can move the ice tray for

more convenient and

\*Without Ice Tray

space.

efficient use of storage



## **Dual Fan Cooling**— **Dedicated Fans**

With the high power Inverter Compressor and the dedicated fans for each of the compartments, it assures powerful refrigeration and exceptional energy saving at the same time.







<sup>\*1</sup> Triple Power Filter that catches and removes 7 odour components (Tested by Hitachi. The type of odou