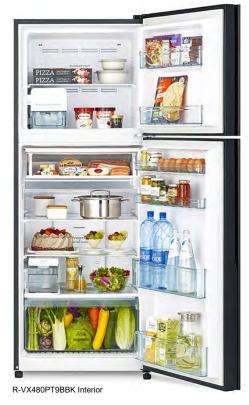

R-VX480PT9BBK

Movable

**Twist Ice Tray** 

R-VX480PT9BSL

**Bright, Energy** 

Saving LED Light

Refrigerator features LED lighting that lasts a long time and consumes less energy than conventional lamp.

**Mould proof Door Gasket** 

Thanks to Hitachi's mould-proofing treatment, the door gasket can be cleaned easily.

**Tempered Glass Shelves** 

Scratch-proof and heatresistant, the tempered glass shelves can even hold up to 100kg\* each.

**Powerful Deodorisation** 

**Triple Power Filter** Triple Power Filter removes odour components\*1 and

removes bacteria 99%.\*2

You can move the ice tray for

more convenient and

\*Without Ice Tray

space.

efficient use of storage