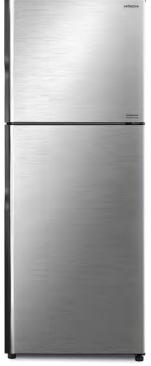

# R-VX480PT9

443It Top Mount Freezer INVERTER Refrigerator

R-VX480PT9BBK

Movable

**Twist Ice Tray** 

R-VX480PT9BSL

**Bright, Energy** 

Saving LED Light

Refrigerator features LED lighting that lasts a long time and consumes less energy than conventional lamp.

**Mould proof Door Gasket** 