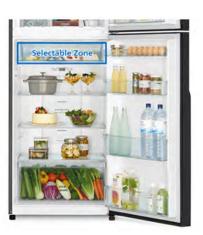

# R-VX480PT9

443It Top Mount Freezer INVERTER Refrigerator

### SELECTABLE ZONE SERIES

#### **Features**

- 443lt Capacity
- Top Mount Freezer
- Selectable Zone
- INVERTER refrigerator
- Only 334kWh per year power consumption
- Warranty: 5 Year Parts & Labour Warranty (Additional 5 Years Parts Warranty on the Inverter Compressor)
- LED Lighting
- Tempered Glass Shelves

- Dual Fan Cooling
- Dual Sensing Control (with Eco Thermo-Sensor)
- Triple Power Filter
- Mould proof Door Gasket
- No Frost
- CFC-Free
- HFC-Free
- Movable Twist Ice Tray
- Finishes: Brilliant Black or Brilliant Silver



# INVERTER X Dual Fan Cooling











### Selectable Zone





### **Dual Sensing Control**

Hitachi Refrigerators have two Eco Thermo Sensors, which detect any temperature changes separately to enable the ideal temperatures to be maintained in each of the compartments at all times. If a refrigerator has only one sensor, which is usually in the refrigerator compartment, temperature changes in the freezer due to various factors can't be detected and stored items won't be properly frozen. Having an additional sensor also in the freezer ensures that won't happen and every item that is stored in each compartment is kept in ideal condition.









R-VX480PT9BBK

Movable

**Twist Ice Tray** 

R-VX480PT9BSL

**Bright, Energy** 

Saving LED Light



Refrigerator features LED lighting that lasts a long time and consumes less energy