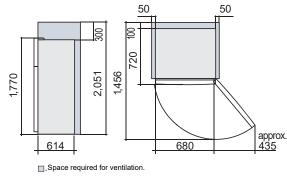

LED lighting that lasts a long time and consumes less energy than conventional lamp.

**Mould proof Door Gasket** 



Thanks to Hitachi's mould-proofing treatment, the door gasket can be cleaned easily.

**Tempered Glass Shelves** 



Scratch-proof and heatresistant, the tempered glass shelves can even hold up to 100kg\* each.

**Powerful Deodorisation** 



**Triple Power Filter** Triple Power Filter removes odour components\*1 and

removes bacteria 99%.\*2



You can move the ice tray for

more convenient and

\*Without Ice Tray

space.

efficient use of storage



## **Dual Fan Cooling**— **Dedicated Fans**

With the high power Inverter Compressor and the dedicated fans for each of the compartments, it assures powerful refrigeration and exceptional energy saving at the same time.







<sup>\*1</sup> Triple Power Filter that catches and removes 7 odour components (Tested by Hitachi. The type of odours: Methyl Mercaptan, Ammonia, Acetaldehyde, Trimethylamine, Propanal, Hexanal and Acetic Acid).
\*2 Thus also provides a sterilising effect. Combining the properties of Activated Carbon, Zeolite and Manganese Oxide (catalyst), the filter greatly reduces the percentage of odours present over time. Testing organisation: Boken Quality Evaluation Institute. Testing method: Film adhesion method (JISZ2801), Name of processing component: Filter. Sterilisation method: Application of oxidation catalyst to filter. Subject: Bacteria trapped in filter. Test results: 99% sterilised after 24 hours, achieved using the filter alone. No effect on the environment and food inside the refriger