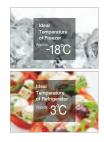

### **Dual Sensing Control**

Hitachi Refrigerators have two Eco Thermo Sensors, which detect any temperature changes separately to enable the ideal temperatures to be maintained in each of the compartments at all times. If a refrigerator has only one sensor, which is usually in the refrigerator compartment, temperature changes in the freezer due to various factors can't be detected and stored items won't be properly frozen. Having an additional sensor also in the freezer ensures that won't happen and every item that is stored in each compartment is kept in ideal condition.