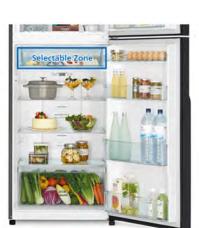

# R-VGX410PT9

375It TopMountFreezer INVERTER Refrigerator

### SELECTABLE ZONE SERIES

#### **Features**

- 375lt Capacity
- Top Mount Freezer
- Selectable Zone
- INVERTER refrigerator
- Only 308kWh per year power consumption
- Warranty: 5 Year Parts & Labour Warranty (Additional 5 Years Parts Warranty on the Inverter Compressor)
- LED Lighting
- Tempered Glass Shelves

- Dual Fan Cooling
- Dual Sensing Control (with Eco Thermo-Sensor)
- Triple Power Filter
- Mould proof Door Gasket
- No Frost
- CFC-Free
- HFC-Free
- Movable Twist Ice Tray
- Finishes: Glass Black or Glass White

















### **Dual Sensing Control**

Hitachi Refrigerators have two Eco Thermo Sensors, which detect any temperature changes separately to enable the ideal temperatures to be maintained in each of the compartments at all times. If a refrigerator has only one sensor, which is usually in the refrigerator compartment, temperature changes in the freezer due to various factors can't be detected and stored items won't be properly frozen. Having an additional sensor also in the freezer ensures that won't happen and every item that is stored in each compartment is kept in ideal condition.









R-VGX410PT9GBK

R-VGX410PT9GPW

#### Movable **Twist Ice Tray**



You can move the ice tray for more convenient and efficient use of storage space.

\*Without Ice Tray

### **Bright, Energy** Saving LED