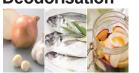

#### **Powerful Deodorisation**

**Triple Power Filter** 

Triple Power Filter removes odour components\*1 and removes bacteria 99%.\*2

■ Space required for ventilation.

<sup>\*1</sup> Triple Power Filter that catches and removes 7 odour components (Tested by Hitachi. The type of odours: Methyl Mercaptan, Ammonia, Acetaldehyde, Trimethylamine, Propanal, Hexanal and Acetic Acid).
\*2 Thus also provides a sterilising effect. Combining the properties of Activated Carbon, Zeolite and Manganese Oxide (catalyst), the filter greatly reduces the percentage of odours present over time. Testing organisation: Boken Quality Evaluation Institute. Testing method: Film adhesion method (JISZ2801). Name of processing component: Filter. Sterilisation method: Application of oxidation catalyst to filter. Subject: Bacteria trapped in filter. Test results: 99% sterilised after 24 hours, achieved using the filter alone. No effect on the environment and food inside the refrigerator.