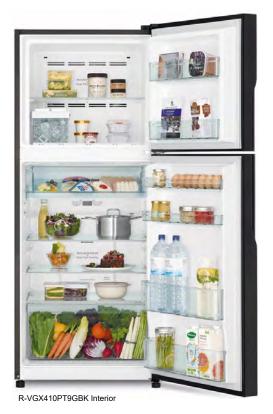

g
- Dual Sensing Control (with Eco Thermo-Sensor)
- Triple Power Filter
- Mould proof Door Gasket
- No Frost
- CFC-Free
- HFC-Free
- Movable Twist Ice Tray
- Finishes: Glass Black or Glass White

















### **Dual Sensing Control**

Hitachi Refrigerators have two Eco Thermo Sensors, which detect any temperature changes separately to enable the ideal temperatures to be maintained in each of the compartments at all times. If a refrigerator has only one sensor, which is usually in the refrigerator compartment, temperature changes in the freezer due to various factors can't be detected and stored items won't be properly frozen. Having an additional sensor also in the freezer ensures that won't happen and every item that is stored in each compartment is kept in ideal condition.









R-VGX410PT9GBK

R-VGX410PT9GPW

#### Movable **Twist Ice Tray**



You can move the ice tray for more convenient and efficient use of storage space.

\*Without Ice Tray

### **Bright, Energy** Saving LED Light



Refrigerator features LED lighting that lasts a long time and consumes less energy than conventional lamp.

#### **Mould proof Door Gasket**



Thanks to Hitachi's mould-proofing treatment, the door gasket can be cleaned easily.

#### **Tempered Glass Shelves**



Scratch-proof and heatresistant, the tempered glass shelves can even hold up to 100kg\* each.

#### **Powerful Deodorisation**



**Triple Power Filter** 

Triple Power Filter removes odour components\*1 and removes bacteria 99%.\*2





## **Dual Fan Cooling**— **Dedicated Fans**

With the high power Inverter Compress