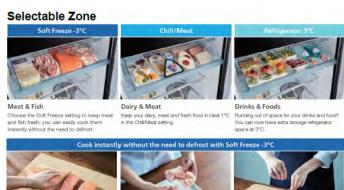

# R-VGX410PT9

375It TopMountFreezer INVERTER Refrigerator

### SELECTABLE ZONE SERIES

#### **Features**

- 375lt Capacity
- Top Mount Freezer
- Selectable Zone
- INVERTER refrigerator
- Only 308kWh per year power consumption
- Warranty: 5 Year Parts & Labour Warranty (Additional 5 Years Parts Warranty on the Inverter Compressor)
- LED Lighting
- Tempered Glass Shelves

- Dual Fan Cooling
- Dual Sensing Control (with Eco Thermo-Sensor)
- Triple Power Filter
- Mould proof Door Gasket
- No Frost
- CFC-Free
- HFC-Free
- Movable Twist Ice Tray
- Finishes: Glass Black or Glass White

















### **Dual Sensing Control**

Hitachi Refrigerators have two Eco Thermo Sensors, which detect any temperature changes separately to enable the ideal temperatures to be maintained in each of the compartments at all times. If a refrigerator has only one sensor, which is usually in the refrigerator compartment, temperature changes in the freezer due to various factors can't be detected and stored items won't be properly frozen. Having an additional sensor also in the freezer ensures that won't happen and every item that is stored in each compartment is kept in ideal condition.









R-VGX410PT9GBK

R-VGX410PT9GPW

#### Movable **Twist Ice Tray**



You can move the ice tray for more convenient and efficient use of storage space.

\*Without Ice Tray

### **Bright, Energy** Saving LED Li