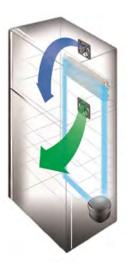

## **Dual Fan Cooling**— **Dedicated Fans**

With the high power Inverter Compressor and the dedicated fans for each of the compartments, it assures powerful refrigeration and exceptional energy saving at the same time.