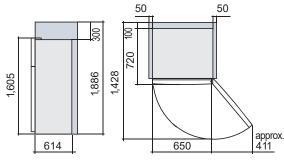

■ Space required for ventilation.

<sup>\*1</sup> Triple Power Filter that catches and removes 7 odour components (Tested by Hitachi. The type of odours: Methyl Mercaptan, Ammonia, Acetaldehyde, Trimethylamine, Propanal, Hexanal and Acetic Acid).
\*2 Thus also provides a sterilising effect. Combining the properties of Activated Carbon, Zeolite and Manganese Oxide (catalyst), the filter greatly reduces the percentage of odours present over time. Testing organisation: Boken Quality Evaluation Institute. Testing method: Film adhesion method (JISZ2801). Name of processing component: Filter. Sterilisation method: Application of oxidation catalyst to filter. Subject: Bacteria trapped in filter. Test results: 99% sterilised after 24 hours, achieved using the filter alone. No effect on the environment and food inside the refrigerator.