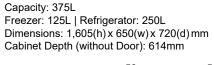

# R-VGX410PT9

375It TopMountFreezer INVERTER Refrigerator

#### **Features**

- 375lt Capacity
- Top Mount Freezer
- Selectable Zone
- INVERTER refrigerator
- Only 308kWh per year power consumption
- Warranty: 5 Year Parts & Labour Warranty (Additional 5 Years Parts Warranty on the Inverter Compressor)
- LED Lighting
- Tempered Glass Shelves