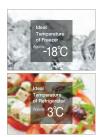

### **Dual Sensing Control**

Hitachi Refrigerators have two Eco Thermo Sensors, which detect any temperature changes separately to enable the ideal temperatures to be maintained in each of the compartments at all times. If a refrigerator has only one sensor, which is usually in the refrigerator compartment, temperature changes in the freezer due to various factors can't be detected and stored items won't be properly frozen. Having an additional sensor also in the freezer ensures that won't happen and every item that is stored in each compartment is kept in ideal condition.